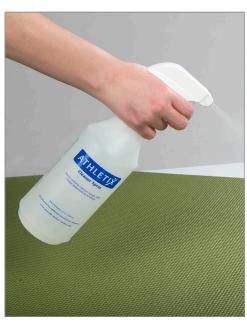

## An alcohol-free product designed to effectively clean and deodorize exercise equipment surfaces.

Perspiration and other contaminates lingering on the surfaces of gym and fitness equipment can lead to mildew and unpleasant odors. Some cleaners currently used in facilities contain harsh chemicals that might not be compatible with your facilityits equipment, or your members. Athletix Cleaner Spray's chemistry is member-friendly and safe for repeated use on the equipment and surfaces found in your facility

Developed for your facility in easy-to-use concentrate packets. Simply tear packet at the perforated line, pour contents into spray bottle, fill to the line with water, and you are ready to clean and deodorize. Removing grime and odors left behind on equipment improves the member experience, keeping your members safe and satisfied. Ideal for yoga mat cleaning. Can be used with the Contec<sup>®</sup> Floor Mop, part number ATFM0001.