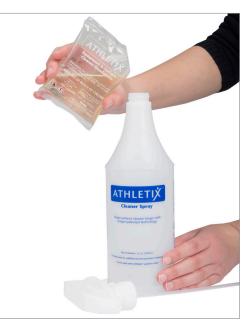

Developed for your facility in easy-to-use concentrate packets. Simply tear packet at the perforated line, pour contents into spray bottle, fill to the line with water, and you are ready to clean and deodorize. Removing grime and odors left behind on equipment improves the member experience, keeping your members safe and satisfied. Ideal for yoga mat cleaning. Can be used with the Contec<sup>®</sup> Floor Mop, part number ATFM0001.

## Approving Leading Equipment Manufacturers:

Free of harsh chemical vapors, the Athletix Cleaner Spray is safe for patron use.

Instruction: Spray on a dry cloth to clean equipment prior to use.

Just tear at the perforated line, pour in packet of concentrate, and fill to the 32 oz. line.